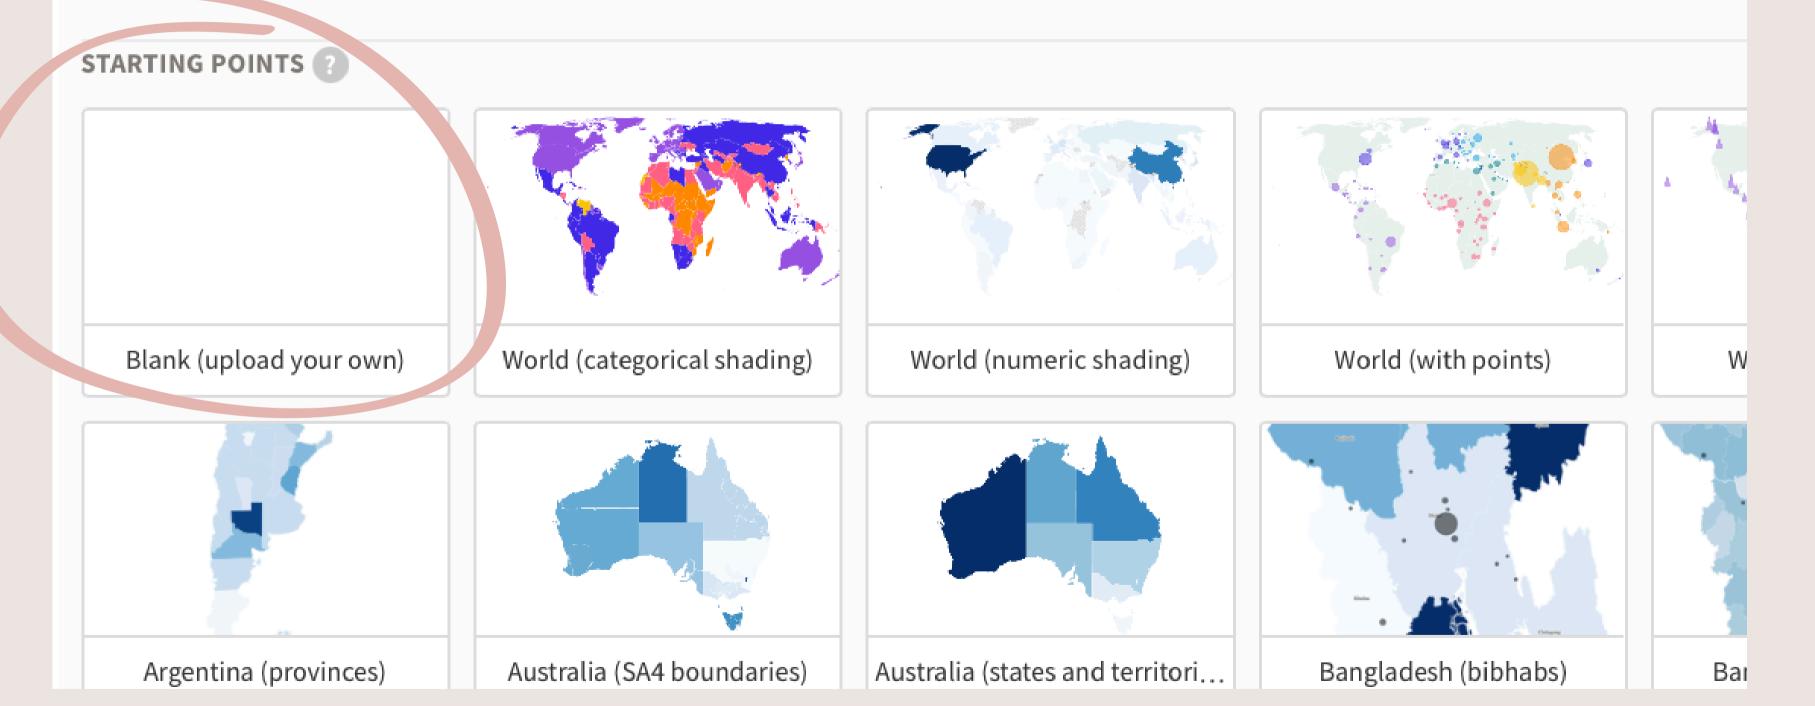

### TYPES OF MAPS IN FLOURISH

Make data maps with region-shading and/or points. Adapt an existing example or upload your own geographic boundary file.

Make data maps with region-shading and/or points. Adapt an existing example or upload your own geographic boundary file.

### STARTING POINTS ?

Make data maps with region-shading and/or points. Adapt an existing example or upload your own geographic boundary file.

Make data maps with region-shading and/or points. Adapt an existing example or upload your own geographic boundary file.