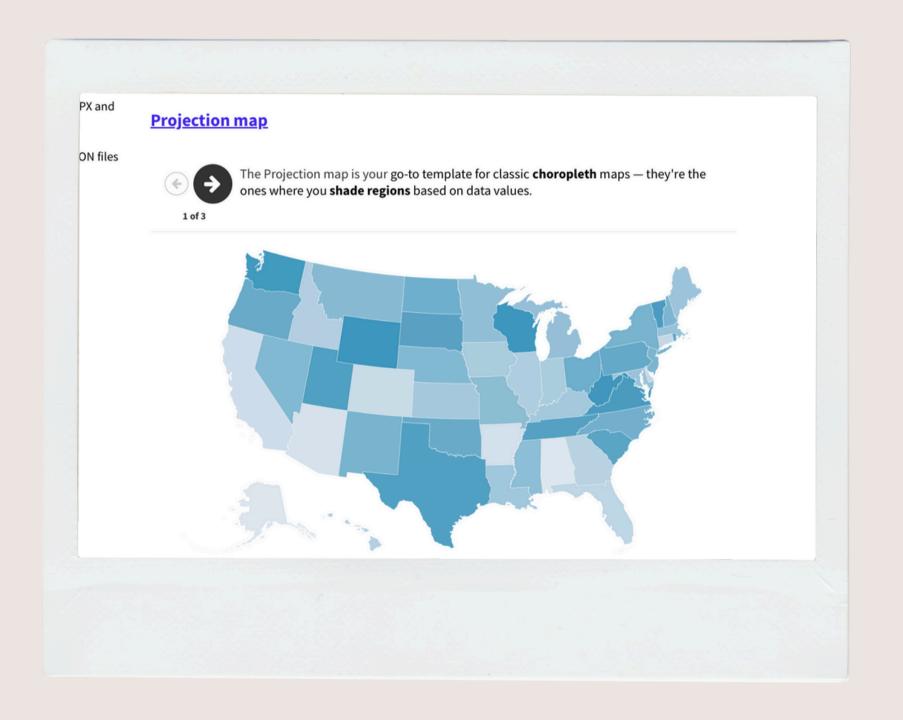

### TYPES OF MAPS IN FLOURISH

Make data maps with region-shading and/or points. Adapt an existing example or upload your own geographic boundary file.

Make data maps with region-shading and/or points. Adapt an existing example or upload your own geographic boundary file.

### STARTING POINTS ?

Make data maps with region-shading and/or points. Adapt an existing example or upload your own geographic boundary file.

Make data maps with region-shading and/or points. Adapt an existing example or upload your own geographic boundary file.