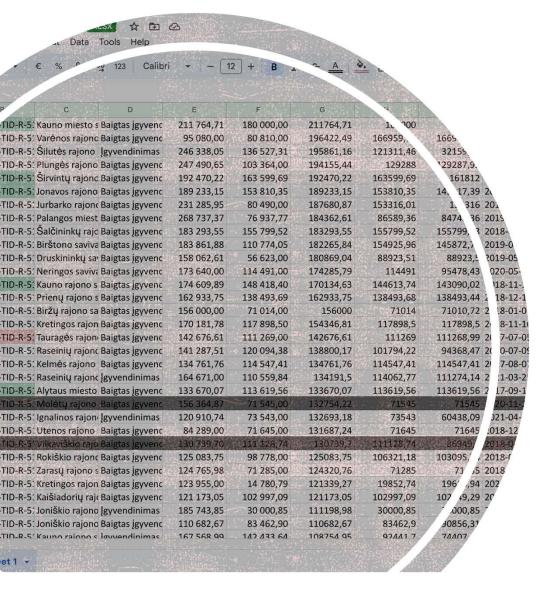

## STEP 2: DOWNLOAD THEM... OR NOT

- Alternatively, use web scraping or send an FOI request for a machine-readable file
- Filter by keyword, status or budget
- Simple code example: <u>https://github.com/daivarep/EU-funding-analysis</u>

## STEP 3: FIND PROJECTS OF INTEREST