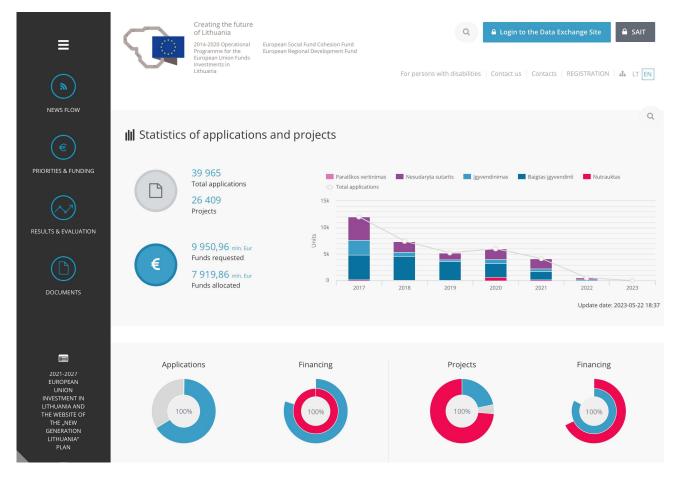

# SCRUTINISING EU FUNDS IN YOUR COUNTRY

Daiva Repečkaitė

daivarepeckaite.com

(a): @daivarep@dju.social

Github: daivarep



## STEP 1: THE INVESTMENT PORTAL







## STEP 2: DOWNLOAD THEM... OR NOT

- Alternatively, use web scraping or send an FOI request for a machine-readable file
- Filter by keyword, status or budget
- Simple code example: <u>https://github.com/daivarep/EU-funding-analysis</u>



## STEP 3: FIND PROJECTS OF INTEREST





### STEP 4: STUDY SELECTION CRITERIA

#### IV SKYRIUS

#### TINKAMŲ FINANSUOTI PROJEKTO IŠLAIDŲ IR FINANSAVIMO REIKALAVIMAI

- 35. Projekto išlaidos turi atitikti Projektų taisyklių VI skyriuje ir Rekomendacijose dėl projektų išlaidų atitikties Europos Sąjungos struktūrinių fondų reikalavimams išdėstytus projekto išlaidoms taikomus reikalavimus.
- 36. Didžiausia galima projekto finansuojamoji dalis sudaro 85 proc. visų tinkamų finansuoti projekto išlaidų. Pareiškėjas ir (arba) partneris (-iai) privalo prisi