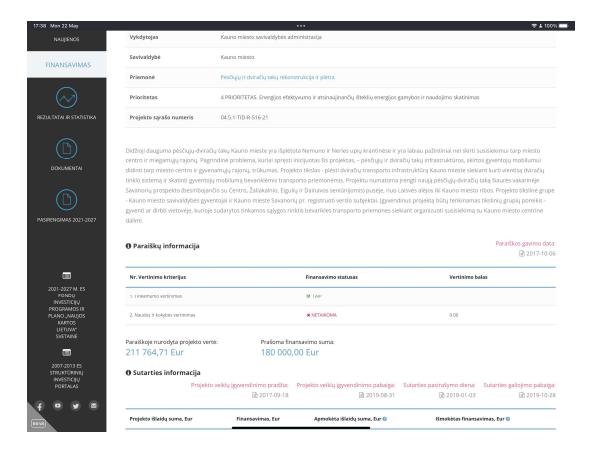

# SCRUTINISING EU FUNDS IN YOUR COUNTRY

Daiva Repečkaitė

daivarepeckaite.com

(a): @daivarep@dju.social

Github: daivarep



## STEP 1: THE INVESTMENT PORTAL







## STEP 2: DOWNLOAD THEM... OR NOT

- Alternatively, use web scraping or send an FOI request for a machine-readable file
- Filter by keyword, status or budget
- Simple code example: <u>https://github.com/daivarep/EU-funding-analysis</u>



## STEP 3: FIND PROJECTS OF INTEREST





### STEP 4: STUDY SELECTION CRITERIA

#### IV SKYRIUS

#### TINKAMŲ FINANSUOTI PROJEKTO IŠLAIDŲ IR FINANSAVIMO REIKALAVIMAI

- 35. Projekto išlaidos turi atitikti Projektų taisyklių VI skyriuje ir Rekomendacijose dėl projektų išlaidų atitikties Europos Sąjungos struktūrinių fondų reikalavimams išdėstytus projekto išlaidoms taikomus reikalavimus.
- 36. Didžiausia galima projekto finansuojamoji dalis sudaro 85 proc. visų tinkamų finansuoti projekto išlaidų. Pareiškėjas ir (arba) partneris (-iai) privalo prisidėti prie projekto finansavimo ne mažiau nei 15 proc. visų tinkamų finansuoti projekto išlaidų.
- 37. Projekto tinkamų finansuoti išlaidų dalis, kurios nepadengia projektui skiriamo finansavimo lėšos, turi būti finansuojama iš projekto vykdytojo ir (arba) partnerio (-ių) lėšų.
  - 38