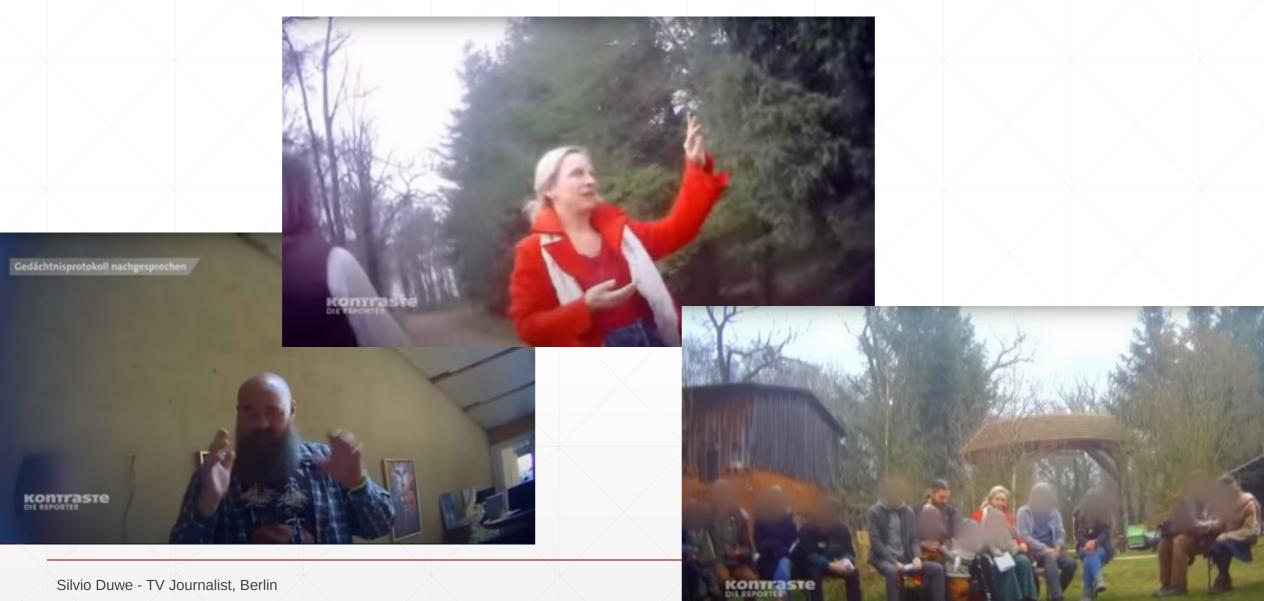

#### 2018 November

Gegendarstellung

BR - Kontrovers - Die Story: "Braune Ideologie hinter grüner Fassade" (November 2018)

Silvio Duwe - TV Journalist, Berlin

Q