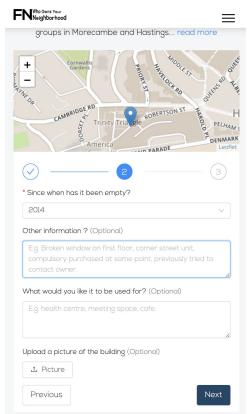

In order to more easily verify the current status of a building, we need the Title Deeds for the property, a document held by the Land Registry that tells us who owns the building. If you already have the Title Deeds, there is a space to upload them below.

If not, please consider purchasing the Title Deeds for the property in question. This costs £3 and helps us enormously with the work.

You can purchase title deeds here: <a href="https://www.gov.uk/search-property-information-land-registry">https://www.gov.uk/search-property-information-land-registry</a> and then upload them in the form below.