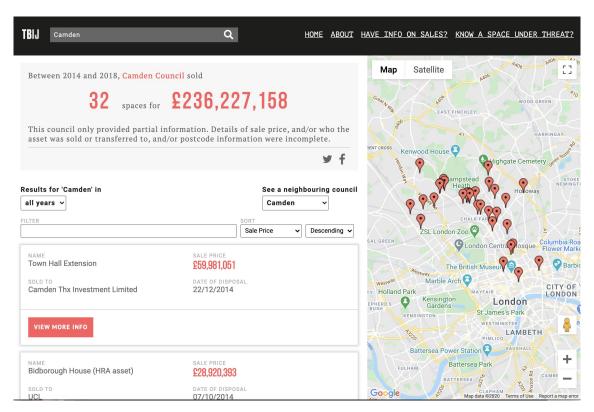

# #LeftEmpty

An investigation into empty buildings

By Hazel Sheffield | hazelsheffield@protonmail.com | @hazelsheffield

## Far Nearer | farnearer.org | @far\_nearer



#### #SoldFromUnderYou https://council-sell-off.thebureauinvestigates.com



### Who Owns Your Neighbourhood







#### #LeftEmpty

#### #LeftEmpty

Are you fed up with buildings #LeftEmpty in your community? Help us investigate them!

This is a crowdsourcing project funded by Power to Change, and co-ordinated by the journalist Hazel Sheffield. We are collecting data on buildings in your community that have been #LeftEmpty for six months or more. This data will be used by a team of reporters and researchers at Dataharvest, the European Investigative Journalism Conference:

https://dataharvest.eu

Use this form to let us know about a building that has been #LeftEmpty. You may not be able to answer all of the questions. Try to answer them to the best of your ability, but feel free to skip anything you don't know.

In order to more easily verify the current status