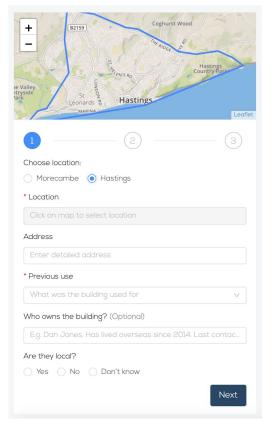

#### #LeftEmpty

Are you fed up with buildings #LeftEmpty in your community? Help us investigate them!

This is a crowdsourcing project funded by Power to Change, and co-ordinated by the journalist Hazel Sheffield. We are collecting data on buildings in your community that have been #LeftEmpty for six months or more. This data will be used by a team of reporters and researchers at Dataharvest, the European Investigative Journalism Conference:

https://dataharvest.eu

Use this form to let us know about a building that has been #LeftEmpty. You may not be able to answer all of the questions. Try to answer them to the best of your ability, but feel free to skip anything you don't know.

In order to more easily verify the current status of a building, we need the Title Deeds for the property, a document held by the Land Registry that tells us who owns the building. If you already have the Title Deeds, there is a space to upload them below.