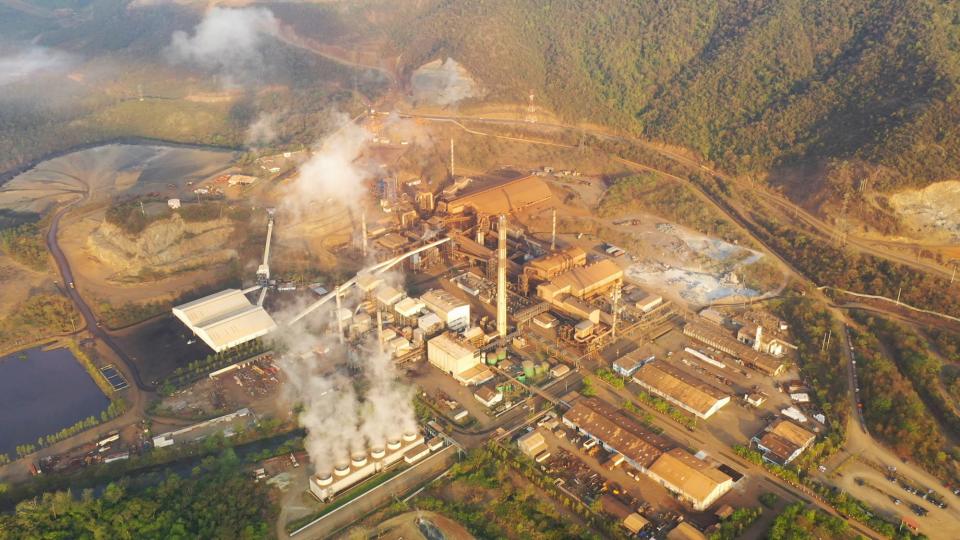

| INDUSTRIAL MINERAL                       | L CO(T  | PB NO.6 | 6, 4/160 E | 7, HARI | MUTHIAHPURAM | TUTICORIN    | 628 005 | GARNET ABRASIVES                   | 28     | PACKAGES             | 28 056,00              |          |        |        | DOHA                   | QATAR       |

## **GUATEMALA**

Using OSINT and tracking vessels







|                         | KAP Port                                         | 2018-08-16 17:07 +0200 | 2018-08-18 00:41 +0200 | 1d 7h 34m  |
|-------------------------|--------------------------------------------------|------------------------|------------------------|------------|
| Nemrut Bay              | <b>v</b>                                         | 2018-08-06 21:25 +0200 | 2018-08-08 00:46 +0200 | 1d 3h 21m  |
|                         | Cukurova Pier                                    | 2018-08-06 21:25 +0200 | 2018-08-08 00:24 +0200 | 1d 2h 59m  |
| Novorossiysk            | <b>v</b>                                         | 2018-07-31 16:23 +0200 | 2018-08-03 20:07 +0200 | 3d 3h 44m  |
| Illichivsk              | <b>v</b>                                         | 2018-