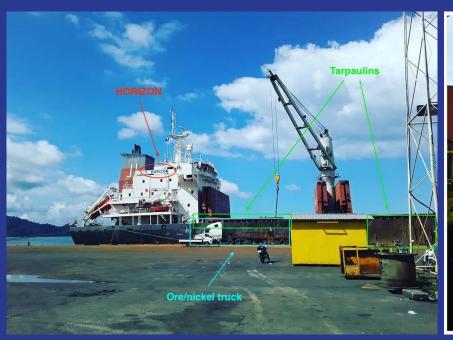

# From the mine to your mobile - tracking minerals

The example of the Green Blood Project forbidden stories

Getting export data

| GARNET SAND & ILMI                                                                                                                                                                                                                                                                                                                                                                                                                                                                                                                                                                                                                                                                                                                                                                                                                                                                                                                                                                                                                                                                                                                                                                                                                                                                                                                                                                                                                                                                                                                                                                                                                                                                                                                                                                                                                                                                                                                                                                                                                                                                                                             | ENITE SAND EXP                                                                                                                                                                                                                                                                                                                                                                                                                                                                                                                                                                                                                                                                                                                                                                                                                                                                                                                                                                                                                                                                                                                                                                                                                                                                                                                                                                                                                                                                                                                                                                                                                                                                                                                                                                                                                                                                                                                                                                                                                                                                                                                 | ORT JAN 13 TO DE                         | EC 15 ( | (VOC    | PORT)      |         |              |              |         |                                    |        |                      |                        |          |        |        |                        |             |
|--------------------------------------------------------------------------------------------------------------------------------------------------------------------------------------------------------------------------------------------------------------------------------------------------------------------------------------------------------------------------------------------------------------------------------------------------------------------------------------------------------------------------------------------------------------------------------------------------------------------------------------------------------------------------------------------------------------------------------------------------------------------------------------------------------------------------------------------------------------------------------------------------------------------------------------------------------------------------------------------------------------------------------------------------------------------------------------------------------------------------------------------------------------------------------------------------------------------------------------------------------------------------------------------------------------------------------------------------------------------------------------------------------------------------------------------------------------------------------------------------------------------------------------------------------------------------------------------------------------------------------------------------------------------------------------------------------------------------------------------------------------------------------------------------------------------------------------------------------------------------------------------------------------------------------------------------------------------------------------------------------------------------------------------------------------------------------------------------------------------------------|--------------------------------------------------------------------------------------------------------------------------------------------------------------------------------------------------------------------------------------------------------------------------------------------------------------------------------------------------------------------------------------------------------------------------------------------------------------------------------------------------------------------------------------------------------------------------------------------------------------------------------------------------------------------------------------------------------------------------------------------------------------------------------------------------------------------------------------------------------------------------------------------------------------------------------------------------------------------------------------------------------------------------------------------------------------------------------------------------------------------------------------------------------------------------------------------------------------------------------------------------------------------------------------------------------------------------------------------------------------------------------------------------------------------------------------------------------------------------------------------------------------------------------------------------------------------------------------------------------------------------------------------------------------------------------------------------------------------------------------------------------------------------------------------------------------------------------------------------------------------------------------------------------------------------------------------------------------------------------------------------------------------------------------------------------------------------------------------------------------------------------|------------------------------------------|---------|---------|------------|---------|--------------|--------------|---------|------------------------------------|--------|----------------------|------------------------|----------|--------|--------|------------------------|-------------|
| Country                                                                                                                                                                                                                                                                                                                                                                                                                                                                                                                                                                                                                                                                                                                                                                                                                                                                                                                                                                                                                                                                                                                                                                                                                                                                                                                                                                                                                                                                                                                                                                                                                                                                                                                                                                                                                                                                                                                                                                                                                                                                                                                        | FDest *                                                                                                                                                                                                                                                                                                                                                                                                                                                                                                                                                                                                                                                                                                                                                                                                                                                                                                                                                                                                                                                                                                                                                                                                                                                                                                                                                                                                                                                                                                                                                                                                                                                                                                                                                                                                                                                                                                                                                                                                                                                                                                                        | Shipper                                  | -T      | Add1    |            |         | Add2         | City         | ZipCo 3 | CargoDesc                          | Quanti | Unit                 | ▼ Gr Wt ▼              | Importer | ▼ Add1 | ▼ Add2 | City =                 | Country     |
|                                                                                                                                                                                                                                                                                                                                                                                                                                                                                                                                                                                                                                                                                                                                                                                                                                                                                                                                                                                                                                                                                                                                                                                                                                                                                                                                                                                                                                                                                                                                                                                                                                                                                                                                                                                                                                                                                                                                                                                                                                                                                                                                |                                                                                                                                                                                                                                                                                                                                                                                                                                                                                                                                                                                                                                                                                                                                                                                                                                                                                                                                                                                                                                                                                                                                                                                                                                                                                                                                                                                                                                                                                                                                                                                                                                                                                                                                                                                                                                                                                                                                                                                                                                                                                                                                | INDUSTRIAL MINERA                        |         |         |            |         |              | TUTICORIN    | 628 005 | GARNET ABRASIVES                   | 28     | PACKAGES             |                        |          |        |        | DUBAI                  | UNITED ARA  |
| UNITED ARAB EMIRATES                                                                                                                                                                                                                                                                                                                                                                                                                                                                                                                                                                                                                                                                                                                                                                                                                                                                                                                                                                                                                                                                                                                                                                                                                                                                                                                                                                                                                                                                                                                                                                                                                                                                                                                                                                                                                                                                                                                                                                                                                                                                                                           |                                                                                                                                                                                                                                                                                                                                                                                                                                                                                                                                                                                                                                                                                                                                                                                                                                                                                                                                                                                                                                                                                                                                                                                                                                                                                                                                                                                                                                                                                                                                                                                                                                                                                                                                                                                                                                                                                                                                                                                                                                                                                                                                | INDUSTRIAL MINERA                        |         |         |            |         |              | TUTICORIN    |         | GARNET ABRASIVES                   | _      | PACKAGES             |                        |          |        |        | DUBAI                  | UNITED ARA  |
| UNITED ARAB EMIRATES                                                                                                                                                                                                                                                                                                                                                                                                                                                                                                                                                                                                                                                                                                                                                                                                                                                                                                                                                                                                                                                                                                                                                                                                                                                                                                                                                                                                                                                                                                                                                                                                                                                                                                                                                                                                                                                                                                                                                                                                                                                                                                           |                                                                                                                                                                                                                                                                                                                                                                                                                                                                                                                                                                                                                                                                                                                                                                                                                                                                                                                                                                                                                                                                                                                                                                                                                                                                                                                                                                                                                                                                                                                                                                                                                                                                                                                                                                                                                                                                                                                                                                                                                                                                                                                                | INDUSTRIAL MINERAL                       |         |         |            |         |              | TUTICORIN    |         | GARNET ABRASIVES                   | 28     | PACKAGES             |                        |          |        |        | DUBAI                  | UNITED ARA  |
| UNITED ARAB EMIRATES                                                                                                                                                                                                                                                                                                                                                                                                                                                                                                                                                                                                                                                                                                                                                                                                                                                                                                                                                                                                                                                                                                                                                                                                                                                                                                                                                                                                                                                                                                                                                                                                                                                                                                                                                                                                                                                                                                                                                                                                                                                                                                           | JEBEL ALI                                                                                                                                                                                                                                                                                                                                                                                                                                                                                                                                                                                                                                                                                                                                                                                                                                                                                                                                                                                                                                                                                                                                                                                                                                                                                                                                                                                                                                                                                                                                                                                                                                                                                                                                                                                                                                                                                                                                                                                                                                                                                                                      | INDUSTRIAL MINERA                        |         |         |            |         |              | TUTICORIN    | 628 005 | GARNET ABRASIVES                   | 28     | PACKAGES             |                        |          |        |        | DUBAI                  | UNITED ARA  |
| UNITED ARAB EMIRATES                                                                                                                                                                                                                                                                                                                                                                                                                                                                                                                                                                                                                                                                                                                                                                                                                                                                                                                                                                                                                                                                                                                                                                                                                                                                                                                                                                                                                                                                                                                                                                                                                                                                                                                                                                                                                                                                                                                                                                                                                                                                                                           | JEBEL ALI                                                                                                                                                                                                                                                                                                                                                                                                                                                                                                                                                                                                                                                                                                                                                                                                                                                                                                                                                                                                                                                                                                                                                                                                                                                                                                                                                                                                                                                                                                                                                                                                                                                                                                                                                                                                                                                                                                                                                                                                                                                                                                                      | INDUSTRIAL MINERA                        |         |         |            |         |              | TUTICORIN    | 628 005 | GARNET ABRASIVES                   | 28     | PACKAGES             |                        |          |        |        | DUBAI                  | UNITED ARA  |
| SINGAPORE                                                                                                                                                                                                                                                                                                                                                                                                                                                                                                                                                                                                                                                                                                                                                                                                                                                                                                                                                                                                                                                                                                                                                                                                                                                                                                                                                                                                                                                                                                                                                                                                                                                                                                                                                                                                                                                                                                                                                                                                                                                                                                                      |                                                                                                                                                                                                                                                                                                                                                                                                                                                                                                                                                                                                                                                                                                                                                                                                                                                                                                                                                                                                                                                                                                                                                                                                                                                                                                                                                                                                                                                                                                                                                                                                                                                                                                                                                                                                                                                                                                                                                                                                                                                                                                                                | INDUSTRIAL MINERA                        |         |         |            |         |              | TUTICORIN    |         | GARNET                             | 21     | PACKAGES             |                        |          |        |        | SINGAPORE              | SINGAPORE   |
| SINGAPORE                                                                                                                                                                                                                                                                                                                                                                                                                                                                                                                                                                                                                                                                                                                                                                                                                                                                                                                                                                                                                                                                                                                                                                                                                                                                                                                                                                                                                                                                                                                                                                                                                                                                                                                                                                                                                                                                                                                                                                                                                                                                                                                      | SINGAPORE                                                                                                                                                                                                                                                                                                                                                                                                                                                                                                                                                                                                                                                                                                                                                                                                                                                                                                                                                                                                                                                                                                                                                                                                                                                                                                                                                                                                                                                                                                                                                                                                                                                                                                                                                                                                                                                                                                                                                                                                                                                                                                                      | INDUSTRIAL MINERA                        |         |         |            |         |              | TUTICORIN    | 628 005 | GARNET                             | 21     | PACKAGES             | 21 630,00              |          |        |        | SINGAPORE              | SINGAPORE   |
|                                                                                                                                                                                                                                                                                                                                                                                                                                                                                                                                                                                                                                                                                                                                                                                                                                                                                                                                                                                                                                                                                                                                                                                                                                                                                                                                                                                                                                                                                                                                                                                                                                                                                                                                                                                                                                                                                                                                                                                                                                                                                                                                | SINGAPORE                                                                                                                                                                                                                                                                                                                                                                                                                                                                                                                                                                                                                                                                                                                                                                                                                                                                                                                                                                                                                                                                                                                                                                                                                                                                                                                                                                                                                                                                                                                                                                                                                                                                                                                                                                                                                                                                                                                                                                                                                                                                                                                      | INDUSTRIAL MINERA                        |         |         |            |         |              | TUTICORIN    |         | GARNET                             | 21     | PACKAGES             |                        |          |        |        | SINGAPORE              | SINGAPORE   |
|                                                                                                                                                                                                                                                                                                                                                                                                                                                                                                                                                                                                                                                                                                                                                                                                                                                                                                                                                                                                                                                                                                                                                                                                                                                                                                                                                                                                                                                                                                                                                                                                                                                                                                                                                                                                                                                                                                                                                                                                                                                                                                                                |                                                                                                                                                                                                                                                                                                                                                                                                                                                                                                                                                                                                                                                                                                                                                                                                                                                                                                                                                                                                                                                                                                                                                                                                                                                                                                                                                                                                                                                                                                                                                                                                                                                                                                                                                                                                                                                                                                                                                                                                                                                                                                                                | INDUSTRIAL MINERA                        |         |         |            |         |              | TUTICORIN    |         | GARNET                             | 21     | PACKAGES             |                        |          |        |        | SINGAPORE              | SINGAPORE   |
| THE RESERVE OF THE PARTY OF THE | SINGAPORE                                                                                                                                                                                                                                                                                                                                                                                                                                                                                                                                                                                                                                                                                                                                                                                                                                                                                                                                                                                                                                                                                                                                                                                                                                                                                                                                                                                                                                                                                                                                                                                                                                                                                                                                                                                                                                                                                                                                                                                                                                                                                                                      | INDUSTRIAL MINERA                        |         |         |            |         |              | TUTICORIN    | 628 005 | GARNET                             | 21     | PACKAGES             |                        |          |        |        | SINGAPORE              | SINGAPORE   |
| TAIWAN                                                                                                                                                                                                                                                                                                                                                                                                                                                                                                                                                                                                                                                                                                                                                                                                                                                                                                                                                                                                                                                                                                                                                                                                                                                                                                                                                                                                                                                                                                                                                                                                                                                                                                                                                                                                                                                                                                                                                                                                                                                                                                                         | KAOSHIUNG                                                                                                                                                                                                                                                                                                                                                                                                                                                                                                                                                                                                                                                                                                                                                                                                                                                                                                                                                                                                                                                                                                                                                                                                                                                                                                                                                                                                                                                                                                                                                                                                                                                                                                                                                                                                                                                                                                                                                                                                                                                                                                                      | INDUSTRIAL MINERA                        |         |         |            |         |              | TUTICORIN    | 628 005 | GARNET ABRASIVE                    | 28     | PACKAGES             |                        |          |        |        | TAIPEI                 | TAIWAN      |
| TAIWAN                                                                                                                                                                                                                                                                                                                                                                                                                                                                                                                                                                                                                                                                                                                                                                                                                                                                                                                                                                                                                                                                                                                                                                                                                                                                                                                                                                                                                                                                                                                                                                                                                                                                                                                                                                                                                                                                                                                                                                                                                                                                                                                         | KAOSHIUNG                                                                                                                                                                                                                                                                                                                                                                                                                                                                                                                                                                                                                                                                                                                                                                                                                                                                                                                                                                                                                                                                                                                                                                                                                                                                                                                                                                                                                                                                                                                                                                                                                                                                                                                                                                                                                                                                                                                                                                                                                                                                                                                      | INDUSTRIAL MINERA                        |         | _       |            | -       |              | TUTICORIN    |         | GARNET ABRASIVE                    | 28     | PACKAGES             |                        |          |        |        | TAIPEI                 | TAIWAN      |
|                                                                                                                                                                                                                                                                                                                                                                                                                                                                                                                                                                                                                                                                                                                                                                                                                                                                                                                                                                                                                                                                                                                                                                                                                                                                                                                                                                                                                                                                                                                                                                                                                                                                                                                                                                                                                                                                                                                                                                                                                                                                                                                                |                                                                                                                                                                                                                                                                                                                                                                                                                                                                                                                                                                                                                                                                                                                                                                                                                                                                                                                                                                                                                                                                                                                                                                                                                                                                                                                                                                                                                                                                                                                                                                                                                                                                                                                                                                                                                                                                                                                                                                                                                                                                                                                                | INDUSTRIAL MINERA                        |         |         |            |         |              | TUTICORIN    | 628 005 | GARNET SAND                        | 25     | BAGS                 | 25 050,00              |          |        |        | DOMEST CONTRACT        | VIETNAM     |
| UNITED KINGDOM                                                                                                                                                                                                                                                                                                                                                                                                                                                                                                                                                                                                                                                                                                                                                                                                                                                                                                                                                                                                                                                                                                                                                                                                                                                                                                                                                                                                                                                                                                                                                                                                                                                                                                                                                                                                                                                                                                                                                                                                                                                                                                                 | FELIXSTOWE                                                                                                                                                                                                                                                                                                                                                                                                                                                                                                                                                                                                                                                                                                                                                                                                                                                                                                                                                                                                                                                                                                                                                                                                                                                                                                                                                                                                                                                                                                                                                                                                                                                                                                                                                                                                                                                                                                                                                                                                                                                                                                                     | INDUSTRIAL MINERA                        |         |         |            |         |              | TUTICORIN    | 628 005 | GARNET ABRASIVE                    | 26     | PACKAGES             |                        |          |        |        | DONCASTER              | UNITED KING |
|                                                                                                                                                                                                                                                                                                                                                                                                                                                                                                                                                                                                                                                                                                                                                                                                                                                                                                                                                                                                                                                                                                                                                                                                                                                                                                                                                                                                                                                                                                                                                                                                                                                                                                                                                                                                                                                                                                                                                                                                                                                                                                                                | GENOVA (GENOA)                                                                                                                                                                                                                                                                                                                                                                                                                                                                                                                                                                                                                                                                                                                                                                                                                                                                                                                                                                                                                                                                                                                                                                                                                                                                                                                                                                                                                                                                                                                                                                                                                                                                                                                                                                                                                                                                                                                                                                                                                                                                                                                 | INDUSTRIAL MINERA                        |         |         |            |         |              | TUTICORIN    | 628 005 | GARNET ABRASIVE                    | 27     | PACKAGES             |                        | -        |        |        | GENOVA                 | ITALY       |
|                                                                                                                                                                                                                                                                                                                                                                                                                                                                                                                                                                                                                                                                                                                                                                                                                                                                                                                                                                                                                                                                                                                                                                                                                                                                                                                                                                                                                                                                                                                                                                                                                                                                                                                                                                                                                                                                                                                                                                                                                                                                                                                                | GENOVA (GENOA)                                                                                                                                                                                                                                                                                                                                                                                                                                                                                                                                                                                                                                                                                                                                                                                                                                                                                                                                                                                                                                                                                                                                                                                                                                                                                                                                                                                                                                                                                                                                                                                                                                                                                                                                                                                                                                                                                                                                                                                                                                                                                                                 | INDUSTRIAL MINERAL                       |         |         |            |         |              | TUTICORIN    | 628 005 | GARNET ABRASIVE                    | _      | PACKAGES             |                        |          |        |        | GENOVA                 | UNITED KING |
| UNITED KINGDOM<br>UNITED KINGDOM                                                                                                                                                                                                                                                                                                                                                                                                                                                                                                                                                                                                                                                                                                                                                                                                                                                                                                                                                                                                                                                                                                                                                                                                                                                                                                                                                                                                                                                                                                                                                                                                                                                                                                                                                                                                                                                                                                                                                                                                                                                                                               | FELIXSTOWE<br>FELIXSTOWE                                                                                                                                                                                                                                                                                                                                                                                                                                                                                                                                                                                                                                                                                                                                                                                                                                                                                                                                                                                                                                                                                                                                                                                                                                                                                                                                                                                                                                                                                                                                                                                                                                                                                                                                                                                                                                                                                                                                                                                                                                                                                                       | INDUSTRIAL MINERAL<br>INDUSTRIAL MINERAL |         |         |            |         |              | TUTICORIN    |         | GARNET ABRASIVE<br>GARNET ABRASIVE | 26     | PACKAGES<br>PACKAGES |                        |          |        |        | DONCASTER<br>DONCASTER | UNITED KING |
|                                                                                                                                                                                                                                                                                                                                                                                                                                                                                                                                                                                                                                                                                                                                                                                                                                                                                                                                                                                                                                                                                                                                                                                                                                                                                                                                                                                                                                                                                                                                                                                                                                                                                                                                                                                                                                                                                                                                                                                                                                                                                                                                | FELIXSTOWE                                                                                                                                                                                                                                                                                                                                                                                                                                                                                                                                                                                                                                                                                                                                                                                                                                                                                                                                                                                                                                                                                                                                                                                                                                                                                                                                                                                                                                                                                                                                                                                                                                                                                                                                                                                                                                                                                                                                                                                                                                                                                                                     | INDUSTRIAL MINERA                        |         |         |            |         |              | TUTICORIN    | 628 005 | GARNET ABRASIVE                    | 26     | PACKAGES             | 26 130,00<br>26 130,00 |          |        |        | DONCASTER              | UNITED KING |
| UNITED KINGDOM UNITED ARAB EMIRATES                                                                                                                                                                                                                                                                                                                                                                                                                                                                                                                                                                                                                                                                                                                                                                                                                                                                                                                                                                                                                                                                                                                                                                                                                                                                                                                                                                                                                                                                                                                                                                                                                                                                                                                                                                                                                                                                                                                                                                                                                                                                                            | JEBEL ALI                                                                                                                                                                                                                                                                                                                                                                                                                                                                                                                                                                                                                                                                                                                                                                                                                                                                                                                                                                                                                                                                                                                                                                                                                                                                                                                                                                                                                                                                                                                                                                                                                                                                                                                                                                                                                                                                                                                                                                                                                                                                                                                      | INDUSTRIAL MINERAL<br>INDUSTRIAL MINERAL |         |         |            |         |              | TUTICORIN    |         | GARNET ABRASIVE                    | 28     | PACKAGES             |                        |          |        |        | DUBAI                  | UNITED ARA  |
| UNITED ARAB EMIRATES                                                                                                                                                                                                                                                                                                                                                                                                                                                                                                                                                                                                                                                                                                                                                                                                                                                                                                                                                                                                                                                                                                                                                                                                                                                                                                                                                                                                                                                                                                                                                                                                                                                                                                                                                                                                                                                                                                                                                                                                                                                                                                           |                                                                                                                                                                                                                                                                                                                                                                                                                                                                                                                                                                                                                                                                                                                                                                                                                                                                                                                                                                                                                                                                                                                                                                                                                                                                                                                                                                                                                                                                                                                                                                                                                                                                                                                                                                                                                                                                                                                                                                                                                                                                                                                                | INDUSTRIAL MINERA                        |         |         |            |         |              | TUTICORIN    | 628 005 | GARNET                             | 28     | PACKAGES             |                        |          |        |        | DUBAI                  | UNITED ARA  |
|                                                                                                                                                                                                                                                                                                                                                                                                                                                                                                                                                                                                                                                                                                                                                                                                                                                                                                                                                                                                                                                                                                                                                                                                                                                                                                                                                                                                                                                                                                                                                                                                                                                                                                                                                                                                                                                                                                                                                                                                                                                                                                                                |                                                                                                                                                                                                                                                                                                                                                                                                                                                                                                                                                                                                                                                                                                                                                                                                                                                                                                                                                                                                                                                                                                                                                                                                                                                                                                                                                                                                                                                                                                                                                                                                                                                                                                                                                                                                                                                                                                                                                                                                                                                                                                                                | INDUSTRIAL MINERAL<br>INDUSTRIAL MINERAL |         |         |            |         |              | TO THE OTHER | 628 005 |                                    | 28     | PACKAGES             |                        |          |        |        | DUBAI                  |             |
| UNITED ARAB EMIRATES UNITED ARAB EMIRATES                                                                                                                                                                                                                                                                                                                                                                                                                                                                                                                                                                                                                                                                                                                                                                                                                                                                                                                                                                                                                                                                                                                                                                                                                                                                                                                                                                                                                                                                                                                                                                                                                                                                                                                                                                                                                                                                                                                                                                                                                                                                                      |                                                                                                                                                                                                                                                                                                                                                                                                                                                                                                                                                                                                                                                                                                                                                                                                                                                                                                                                                                                                                                                                                                                                                                                                                                                                                                                                                                                                                                                                                                                                                                                                                                                                                                                                                                                                                                                                                                                                                                                                                                                                                                                                | INDUSTRIAL MINERA                        |         |         |            |         |              | TUTICORIN    | 628 005 | GARNET<br>GARNET                   | 28     | PACKAGES             | 28 056,00              |          |        |        | DUBAI                  | UNITED ARA  |
| UNITED ARAB EMIRATES                                                                                                                                                                                                                                                                                                                                                                                                                                                                                                                                                                                                                                                                                                                                                                                                                                                                                                                                                                                                                                                                                                                                                                                                                                                                                                                                                                                                                                                                                                                                                                                                                                                                                                                                                                                                                                                                                                                                                                                                                                                                                                           |                                                                                                                                                                                                                                                                                                                                                                                                                                                                                                                                                                                                                                                                                                                                                                                                                                                                                                                                                                                                                                                                                                                                                                                                                                                                                                                                                                                                                                                                                                                                                                                                                                                                                                                                                                                                                                                                                                                                                                                                                                                                                                                                | INDUSTRIAL MINERAL                       |         |         |            |         |              | TUTICORIN    | 628 005 | GARNET                             | 28     | PACKAGES             |                        |          |        |        | DUBAI                  | UNITED ARA  |
| UNITED ARAB EMIRATES                                                                                                                                                                                                                                                                                                                                                                                                                                                                                                                                                                                                                                                                                                                                                                                                                                                                                                                                                                                                                                                                                                                                                                                                                                                                                                                                                                                                                                                                                                                                                                                                                                                                                                                                                                                                                                                                                                                                                                                                                                                                                                           |                                                                                                                                                                                                                                                                                                                                                                                                                                                                                                                                                                                                                                                                                                                                                                                                                                                                                                                                                                                                                                                                                                                                                                                                                                                                                                                                                                                                                                                                                                                                                                                                                                                                                                                                                                                                                                                                                                                                                                                                                                                                                                                                | INDUSTRIAL MINERAL                       |         |         |            |         |              | TUTICORIN    | 628 005 | GARNET                             | 28     | PACKAGES             | 28 056,00              |          |        |        | DUBAI                  | UNITED ARA  |
| UNITED ARAB EMIRATES                                                                                                                                                                                                                                                                                                                                                                                                                                                                                                                                                                                                                                                                                                                                                                                                                                                                                                                                                                                                                                                                                                                                                                                                                                                                                                                                                                                                                                                                                                                                                                                                                                                                                                                                                                                                                                                                                                                                                                                                                                                                                                           | JEBEL ALI                                                                                                                                                                                                                                                                                                                                                                                                                                                                                                                                                                                                                                                                                                                                                                                                                                                                                                                                                                                                                                                                                                                                                                                                                                                                                                                                                                                                                                                                                                                                                                                                                                                                                                                                                                                                                                                                                                                                                                                                                                                                                                                      | INDUSTRIAL MINERAL                       |         |         |            |         |              | TUTICORIN    |         | GARNET                             | 28     | PACKAGES             |                        | 1        |        |        | DUBAI                  | UNITED ARA  |
| UNITED ARAB EMIRATES                                                                                                                                                                                                                                                                                                                                                                                                                                                                                                                                                                                                                                                                                                                                                                                                                                                                                                                                                                                                                                                                                                                                                                                                                                                                                                                                                                                                                                                                                                                                                                                                                                                                                                                                                                                                                                                                                                                                                                                                                                                                                                           |                                                                                                                                                                                                                                                                                                                                                                                                                                                                                                                                                                                                                                                                                                                                                                                                                                                                                                                                                                                                                                                                                                                                                                                                                                                                                                                                                                                                                                                                                                                                                                                                                                                                                                                                                                                                                                                                                                                                                                                                                                                                                                                                | INDUSTRIAL MINERAL                       |         |         |            |         |              | TUTICORIN    | 628 005 | GARNET                             | 28     | PACKAGES             | 28 056.00              |          |        |        | DUBAI                  | UNITED ARA  |
| UNITED ARAB EMIRATES                                                                                                                                                                                                                                                                                                                                                                                                                                                                                                                                                                                                                                                                                                                                                                                                                                                                                                                                                                                                                                                                                                                                                                                                                                                                                                                                                                                                                                                                                                                                                                                                                                                                                                                                                                                                                                                                                                                                                                                                                                                                                                           | The state of the s | INDUSTRIAL MINERAL                       |         |         |            |         |              | TUTICORIN    | 628 005 | GARNET                             | 28     | PACKAGES             | 28 056,00              |          |        |        | DUBAI                  | UNITED ARA  |
| UNITED ARAB EMIRATES                                                                                                                                                                                                                                                                                                                                                                                                                                                                                                                                                                                                                                                                                                                                                                                                                                                                                                                                                                                                                                                                                                                                                                                                                                                                                                                                                                                                                                                                                                                                                                                                                                                                                                                                                                                                                                                                                                                                                                                                                                                                                                           | JEBEL ALI                                                                                                                                                                                                                                                                                                                                                                                                                                                                                                                                                                                                                                                                                                                                                                                                                                                                                                                                                                                                                                                                                                                                                                                                                                                                                                                                                                                                                                                                                                                                                                                                                                                                                                                                                                                                                                                                                                                                                                                                                                                                                                                      | INDUSTRIAL MINERAL                       |         |         |            |         |              | TUTICORIN    | 628 005 | GARNET                             | 28     | PACKAGES             |                        |          |        |        | DUBAI                  | UNITED ARA  |
| AUSTRALIA                                                                                                                                                                                                                                                                                                                                                                                                                                                                                                                                                                                                                                                                                                                                                                                                                                                                                                                                                                                                                                                                                                                                                                                                                                                                                                                                                                                                                                                                                                                                                                                                                                                                                                                                                                                                                                                                                                                                                                                                                                                                                                                      |                                                                                                                                                                                                                                                                                                                                                                                                                                                                                                                                                                                                                                                                                                                                                                                                                                                                                                                                                                                                                                                                                                                                                                                                                                                                                                                                                                                                                                                                                                                                                                                                                                                                                                                                                                                                                                                                                                                                                                                                                                                                                                                                | INDUSTRIAL MINERAL                       |         |         |            |         |              | TUTICORIN    |         | GARNET SAND                        | 28     | PACKAGES             |                        |          |        |        | DOBAL                  | AUSTRALIA   |
|                                                                                                                                                                                                                                                                                                                                                                                                                                                                                                                                                                                                                                                                                                                                                                                                                                                                                                                                                                                                                                                                                                                                                                                                                                                                                                                                                                                                                                                                                                                                                                                                                                                                                                                                                                                                                                                                                                                                                                                                                                                                                                                                |                                                                                                                                                                                                                                                                                                                                                                                                                                                                                                                                                                                                                                                                                                                                                                                                                                                                                                                                                                                                                                                                                                                                                                                                                                                                                                                                                                                                                                                                                                                                                                                                                                                                                                                                                                                                                                                                                                                                                                                                                                                                                                                                | INDUSTRIAL MINERAL                       |         |         |            |         |              | TUTICORIN    | 628 005 | GARNET SAND                        | 26     | PACKAGES             | 26 052,00              |          |        |        |                        | AUSTRALIA   |
|                                                                                                                                                                                                                                                                                                                                                                                                                                                                                                                                                                                                                                                                                                                                                                                                                                                                                                                                                                                                                                                                                                                                                                                                                                                                                                                                                                                                                                                                                                                                                                                                                                                                                                                                                                                                                                                                                                                                                                                                                                                                                                                                | BANGKOK                                                                                                                                                                                                                                                                                                                                                                                                                                                                                                                                                                                                                                                                                                                                                                                                                                                                                                                                                                                                                                                                                                                                                                                                                                                                                                                                                                                                                                                                                                                                                                                                                                                                                                                                                                                                                                                                                                                                                                                                                                                                                                                        | INDUSTRIAL MINERAL                       |         |         |            |         |              | TUTICORIN    |         | GARNET SAND                        | 21     | PACKAGES             |                        | 1        |        |        | BANGKOK                | THAILAND    |
|                                                                                                                                                                                                                                                                                                                                                                                                                                                                                                                                                                                                                                                                                                                                                                                                                                                                                                                                                                                                                                                                                                                                                                                                                                                                                                                                                                                                                                                                                                                                                                                                                                                                                                                                                                                                                                                                                                                                                                                                                                                                                                                                |                                                                                                                                                                                                                                                                                                                                                                                                                                                                                                                                                                                                                                                                                                                                                                                                                                                                                                                                                                                                                                                                                                                                                                                                                                                                                                                                                                                                                                                                                                                                                                                                                                                                                                                                                                                                                                                                                                                                                                                                                                                                                                                                | INDUSTRIAL MINERA                        |         |         |            |         |              | TUTICORIN    |         | GARNET SAND                        | 21     | PACKAGES             |                        |          |        |        | BANGKOK                | THAILAND    |
|                                                                                                                                                                                                                                                                                                                                                                                                                                                                                                                                                                                                                                                                                                                                                                                                                                                                                                                                                                                                                                                                                                                                                                                                                                                                                                                                                                                                                                                                                                                                                                                                                                                                                                                                                                                                                                                                                                                                                                                                                                                                                                                                |                                                                                                                                                                                                                                                                                                                                                                                                                                                                                                                                                                                                                                                                                                                                                                                                                                                                                                                                                                                                                                                                                                                                                                                                                                                                                                                                                                                                                                                                                                                                                                                                                                                                                                                                                                                                                                                                                                                                                                                                                                                                                                                                | INDUSTRIAL MINERAL                       |         |         |            |         |              | TUTICORIN    | 628 005 | GARNET                             | 28     | PACKAGES             |                        |          |        |        | SULTANATE (            | OMAN        |
| SINGAPORE                                                                                                                                                                                                                                                                                                                                                                                                                                                                                                                                                                                                                                                                                                                                                                                                                                                                                                                                                                                                                                                                                                                                                                                                                                                                                                                                                                                                                                                                                                                                                                                                                                                                                                                                                                                                                                                                                                                                                                                                                                                                                                                      | SINGAPORE                                                                                                                                                                                                                                                                                                                                                                                                                                                                                                                                                                                                                                                                                                                                                                                                                                                                                                                                                                                                                                                                                                                                                                                                                                                                                                                                                                                                                                                                                                                                                                                                                                                                                                                                                                                                                                                                                                                                                                                                                                                                                                                      | INDUSTRIAL MINERAL                       |         |         |            |         |              | TUTICORIN    | 628 005 | GARNET                             | 24     | PACKAGES             |                        |          |        |        | SINGAPORE              | SINGAPORE   |
| AND DESCRIPTION OF THE PARTY OF | SINGAPORE                                                                                                                                                                                                                                                                                                                                                                                                                                                                                                                                                                                                                                                                                                                                                                                                                                                                                                                                                                                                                                                                                                                                                                                                                                                                                                                                                                                                                                                                                                                                                                                                                                                                                                                                                                                                                                                                                                                                                                                                                                                                                                                      | INDUSTRIAL MINERAL                       |         |         |            |         |              | TUTICORIN    |         | GARNET                             | 24     | PACKAGES             |                        |          |        |        | SINGAPORE              | SINGAPORE   |
|                                                                                                                                                                                                                                                                                                                                                                                                                                                                                                                                                                                                                                                                                                                                                                                                                                                                                                                                                                                                                                                                                                                                                                                                                                                                                                                                                                                                                                                                                                                                                                                                                                                                                                                                                                                                                                                                                                                                                                                                                                                                                                                                |                                                                                                                                                                                                                                                                                                                                                                                                                                                                                                                                                                                                                                                                                                                                                                                                                                                                                                                                                                                                                                                                                                                                                                                                                                                                                                                                                                                                                                                                                                                                                                                                                                                                                                                                                                                                                                                                                                                                                                                                                                                                                                                                | INDUSTRIAL MINERAL                       |         |         |            |         |              | TUTICORIN    | 628 005 | GARNET                             | 24     | PACKAGES             |                        | i i      |        |        | SINGAPORE              | SINGAPORE   |
| SINGAPORE                                                                                                                                                                                                                                                                                                                                                                                                                                                                                                                                                                                                                                                                                                                                                                                                                                                                                                                                                                                                                                                                                                                                                                                                                                                                                                                                                                                                                                                                                                                                                                                                                                                                                                                                                                                                                                                                                                                                                                                                                                                                                                                      | SINGAPORE                                                                                                                                                                                                                                                                                                                                                                                                                                                                                                                                                                                                                                                                                                                                                                                                                                                                                                                                                                                                                                                                                                                                                                                                                                                                                                                                                                                                                                                                                                                                                                                                                                                                                                                                                                                                                                                                                                                                                                                                                                                                                                                      | INDUSTRIAL MINERAL                       |         |         |            |         |              | TUTICORIN    | 628 005 | GARNET                             | 24     | PACKAGES             |                        |          |        |        | SINGAPORE              | SINGAPORE   |
|                                                                                                                                                                                                                                                                                                                                                                                                                                                                                                                                                                                                                                                                                                                                                                                                                                                                                                                                                                                                                                                                                                                                                                                                                                                                                                                                                                                                                                                                                                                                                                                                                                                                                                                                                                                                                                                                                                                                                                                                                                                                                                                                | BRISBANE                                                                                                                                                                                                                                                                                                                                                                                                                                                                                                                                                                                                                                                                                                                                                                                                                                                                                                                                                                                                                                                                                                                                                                                                                                                                                                                                                                                                                                                                                                                                                                                                                                                                                                                                                                                                                                                                                                                                                                                                                                                                                                                       | INDUSTRIAL MINERA                        |         |         |            |         |              | TUTICORIN    | 628 005 | GARNET SAND                        | 27     | PACKAGES             |                        |          |        |        |                        | AUSTRALIA   |
| ISRAEL                                                                                                                                                                                                                                                                                                                                                                                                                                                                                                                                                                                                                                                                                                                                                                                                                                                                                                                                                                                                                                                                                                                                                                                                                                                                                                                                                                                                                                                                                                                                                                                                                                                                                                                                                                                                                                                                                                                                                                                                                                                                                                                         | HAIFA                                                                                                                                                                                                                                                                                                                                                                                                                                                                                                                                                                                                                                                                                                                                                                                                                                                                                                                                                                                                                                                                                                                                                                                                                                                                                                                                                                                                                                                                                                                                                                                                                                                                                                                                                                                                                                                                                                                                                                                                                                                                                                                          | INDUSTRIAL MINERAL                       | L CO(T  | PB NO.6 | 6, 4/160 E | 7. HARI | MUTHIAHPURAM | TUTICORIN    | 628 005 | GARNET ABRASIVES                   | 27     | PACKAGES             | 27 729,00              | ì        |        |        |                        | ISRAEL      |
|                                                                                                                                                                                                                                                                                                                                                                                                                                                                                                                                                                                                                                                                                                                                                                                                                                                                                                                                                                                                                                                                                                                                                                                                                                                                                                                                                                                                                                                                                                                                                                                                                                                                                                                                                                                                                                                                                                                                                                                                                                                                                                                                | HAIFA                                                                                                                                                                                                                                                                                                                                                                                                                                                                                                                                                                                                                                                                                                                                                                                                                                                                                                                                                                                                                                                                                                                                                                                                                                                                                                                                                                                                                                                                                                                                                                                                                                                                                                                                                                                                                                                                                                                                                                                                                                                                                                                          | INDUSTRIAL MINERA                        | L CO(T  | PB NO.6 | 6, 4/160 E | 7. HARI | MUTHIAHPURAM | TUTICORIN    | 628 005 | GARNET ABRASIVES                   | 27     | PACKAGES             |                        | i        |        |        |                        | ISRAEL      |
| ISRAEL                                                                                                                                                                                                                                                                                                                                                                                                                                                                                                                                                                                                                                                                                                                                                                                                                                                                                                                                                                                                                                                                                                                                                                                                                                                                                                                                                                                                                                                                                                                                                                                                                                                                                                                                                                                                                                                                                                                                                                                                                                                                                                                         | HAIFA                                                                                                                                                                                                                                                                                                                                                                                                                                                                                                                                                                                                                                                                                                                                                                                                                                                                                                                                                                                                                                                                                                                                                                                                                                                                                                                                                                                                                                                                                                                                                                                                                                                                                                                                                                                                                                                                                                                                                                                                                                                                                                                          | INDUSTRIAL MINERAL                       | L CO(T  | PB NO.6 | 6, 4/160 E | 7. HARI | MUTHIAHPURAM | TUTICORIN    | 628 005 | GARNET ABRASIVES                   | 27     | PACKAGES             | 27 729,00              |          |        |        |                        | ISRAEL      |
| CHILE                                                                                                                                                                                                                                                                                                                                                                                                                                                                                                                                                                                                                                                                                                                                                                                                                                                                                                                                                                                                                                                                                                                                                                                                                                                                                                                                                                                                                                                                                                                                                                                                                                                                                                                                                                                                                                                                                                                                                                                                                                                                                                                          | VALPARAISO(CH)                                                                                                                                                                                                                                                                                                                                                                                                                                                                                                                                                                                                                                                                                                                                                                                                                                                                                                                                                                                                                                                                                                                                                                                                                                                                                                                                                                                                                                                                                                                                                                                                                                                                                                                                                                                                                                                                                                                                                                                                                                                                                                                 | INDUSTRIAL MINERAL                       | L CO(T  | PB NO.6 | 6, 4/160 E | 7, HARI | MUTHIAHPURAM | TUTICORIN    | 628 005 | GARNET                             | 26     | PACKAGES             | 26 130,00              |          |        |        |                        | CHILE       |
|                                                                                                                                                                                                                                                                                                                                                                                                                                                                                                                                                                                                                                                                                                                                                                                                                                                                                                                                                                                                                                                                                                                                                                                                                                                                                                                                                                                                                                                                                                                                                                                                                                                                                                                                                                                                                                                                                                                                                                                                                                                                                                                                | SANTOS                                                                                                                                                                                                                                                                                                                                                                                                                                                                                                                                                                                                                                                                                                                                                                                                                                                                                                                                                                                                                                                                                                                                                                                                                                                                                                                                                                                                                                                                                                                                                                                                                                                                                                                                                                                                                                                                                                                                                                                                                                                                                                                         | INDUSTRIAL MINERA                        |         |         |            |         |              | TUTICORIN    | 628 005 | GARNET ABRASIVES                   | G 26   | PACKAGES             |                        |          |        |        |                        | BRAZIL      |
| ARGENTINA                                                                                                                                                                                                                                                                                                                                                                                                                                                                                                                                                                                                                                                                                                                                                                                                                                                                                                                                                                                                                                                                                                                                                                                                                                                                                                                                                                                                                                                                                                                                                                                                                                                                                                                                                                                                                                                                                                                                                                                                                                                                                                                      | BUENOS AIRES(TG)                                                                                                                                                                                                                                                                                                                                                                                                                                                                                                                                                                                                                                                                                                                                                                                                                                                                                                                                                                                                                                                                                                                                                                                                                                                                                                                                                                                                                                                                                                                                                                                                                                                                                                                                                                                                                                                                                                                                                                                                                                                                                                               | INDUSTRIAL MINERA                        | L CO(T  | PB NO.6 | 6, 4/160 E | 7, HARE | MUTHIAHPURAM | TUTICORIN    | 628 005 | GARNET ABRASIVE                    | 26     | CARTON               | 2 090,00               |          |        |        |                        | ARGENTINA   |
| ARGENTINA                                                                                                                                                                                                                                                                                                                                                                                                                                                                                                                                                                                                                                                                                                                                                                                                                                                                                                                                                                                                                                                                                                                                                                                                                                                                                                                                                                                                                                                                                                                                                                                                                                                                                                                                                                                                                                                                                                                                                                                                                                                                                                                      | BUENOS AIRES(TG)                                                                                                                                                                                                                                                                                                                                                                                                                                                                                                                                                                                                                                                                                                                                                                                                                                                                                                                                                                                                                                                                                                                                                                                                                                                                                                                                                                                                                                                                                                                                                                                                                                                                                                                                                                                                                                                                                                                                                                                                                                                                                                               | INDUSTRIAL MINERAL                       | L CO(T  | PB NO.6 | 6, 4/160 E | 7, HARI | MUTHIAHPURAM | TUTICORIN    | 628 005 | GARNET ABRASIVE                    | 26     | CARTON               | 26 052,00              |          |        |        | NOS AIRES              | ARGENTINA   |
|                                                                                                                                                                                                                                                                                                                                                                                                                                                                                                                                                                                                                                                                                                                                                                                                                                                                                                                                                                                                                                                                                                                                                                                                                                                                                                                                                                                                                                                                                                                                                                                                                                                                                                                                                                                                                                                                                                                                                                                                                                                                                                                                | BUENOS AIRES(TG)                                                                                                                                                                                                                                                                                                                                                                                                                                                                                                                                                                                                                                                                                                                                                                                                                                                                                                                                                                                                                                                                                                                                                                                                                                                                                                                                                                                                                                                                                                                                                                                                                                                                                                                                                                                                                                                                                                                                                                                                                                                                                                               | INDUSTRIAL MINERA                        | L CO(T  | PB NO.6 | 6, 4/160 E | 7. HARE | MUTHIAHPURAM | TUTICORIN    | 628 005 | GARNET ABRASIVE                    | 26     | CARTON               | 2 090,00               |          |        |        |                        | ARGENTINA   |
| ARGENTINA                                                                                                                                                                                                                                                                                                                                                                                                                                                                                                                                                                                                                                                                                                                                                                                                                                                                                                                                                                                                                                                                                                                                                                                                                                                                                                                                                                                                                                                                                                                                                                                                                                                                                                                                                                                                                                                                                                                                                                                                                                                                                                                      | BUENOS AIRES(TG)                                                                                                                                                                                                                                                                                                                                                                                                                                                                                                                                                                                                                                                                                                                                                                                                                                                                                                                                                                                                                                                                                                                                                                                                                                                                                                                                                                                                                                                                                                                                                                                                                                                                                                                                                                                                                                                                                                                                                                                                                                                                                                               | INDUSTRIAL MINERA                        | L CO(T  | PB NO.6 | 6, 4/160 E | 7, HARI | MUTHIAHPURAM | TUTICORIN    | 628 005 | GARNET ABRASIVE                    | 27     | CARTON               | 27 135,00              |          |        |        |                        | ARGENTINA   |
| ARGENTINA                                                                                                                                                                                                                                                                                                                                                                                                                                                                                                                                                                                                                                                                                                                                                                                                                                                                                                                                                                                                                                                                                                                                                                                                                                                                                                                                                                                                                                                                                                                                                                                                                                                                                                                                                                                                                                                                                                                                                                                                                                                                                                                      | ROSARIO                                                                                                                                                                                                                                                                                                                                                                                                                                                                                                                                                                                                                                                                                                                                                                                                                                                                                                                                                                                                                                                                                                                                                                                                                                                                                                                                                                                                                                                                                                                                                                                                                                                                                                                                                                                                                                                                                                                                                                                                                                                                                                                        | INDUSTRIAL MINERA                        | L CO(T  | PB NO.6 | 6, 4/160 E | 7, HARI | MUTHIAHPURAM | TUTICORIN    | 628 005 | GARNET ABRASIVES                   | 26     | PACKAGES             | 26 130,00              |          |        |        |                        | JAPAN       |
| PHILIPPINES                                                                                                                                                                                                                                                                                                                                                                                                                                                                                                                                                                                                                                                                                                                                                                                                                                                                                                                                                                                                                                                                                                                                                                                                                                                                                                                                                                                                                                                                                                                                                                                                                                                                                                                                                                                                                                                                                                                                                                                                                                                                                                                    | MANILA                                                                                                                                                                                                                                                                                                                                                                                                                                                                                                                                                                                                                                                                                                                                                                                                                                                                                                                                                                                                                                                                                                                                                                                                                                                                                                                                                                                                                                                                                                                                                                                                                                                                                                                                                                                                                                                                                                                                                                                                                                                                                                                         | INDUSTRIAL MINERAL                       | L CO(T  | PB NO.6 | 6, 4/160 E | 7, HARI | MUTHIAHPURAM | TUTICORIN    | 628 005 | GARNET                             | 28     | PACKAGES             | 28 140,00              |          |        |        | QUEZON CITY            | PHILIPPINES |
| QATAR                                                                                                                                                                                                                                                                                                                                                                                                                                                                                                                                                                                                                                                                                                                                                                                                                                                                                                                                                                                                                                                                                                                                                                                                                                                                                                                                                                                                                                                                                                                                                                                                                                                                                                                                                                                                                                                                                                                                                                                                                                                                                                                          | DOHA                                                                                                                                                                                                                                                                                                                                                                                                                                                                                                                                                                                                                                                                                                                                                                                                                                                                                                                                                                                                                                                                                                                                                                                                                                                                                                                                                                                                                                                                                                                                                                                                                                                                                                                                                                                                                                                                                                                                                                                                                                                                                                                           | INDUSTRIAL MINERA                        | L CO(T  | PB NO.6 | 6, 4/160 E | 7, HARI | MUTHIAHPURAM | TUTICORIN    | 628 005 | GARNET ABRASIVES                   | 28     | PACKAGES             | 28 056,00              |          |        |        | DOHA                   | QATAR       |
| QATAR                                                                                                                                                                                                                                                                                                                                                                                                                                                                                                                                                                                                                                                                                                                                                                                                                                                                                                                                                                                                                                                                                                                                                                                                                                                                                                                                                                                                                                                                                                                                                                                                                                                                                                                                                                                                                                                                                                                                                                                                                                                                                                                          | DOHA                                                                                                                                                                                                                                                                                                                                                                                                                                                                                                                                                                                                                                                                                                                                                                                                                                                                                                                                                                                                                                                                                                                                                                                                                                                                                                                                                                                                                                                                                                                                                                                                                                                                                                                                                                                                                                                                                                                                                                                                                                                                                                                           | INDUSTRIAL MINERAL                       | L CO(T  | PB NO.6 | 6, 4/160 E | 7, HARI | MUTHIAHPURAM | TUTICORIN    | 628 005 | GARNET ABRASIVES                   | 28     | PACKAGES             | 28 056,00              |          |        |        | DOHA                   | QATAR       |
| QATAR                                                                                                                                                                                                                                                                                                                                                                                                                                                                                                                                                                                                                                                                                                                                                                                                                                                                                                                                                                                                                                                                                                                                                                                                                                                                                                                                                                                                                                                                                                                                                                                                                                                                                                                                                                                                                                                                                                                                                                                                                                                                                                                          | DOHA                                                                                                                                                                                                                                                                                                                                                                                                                                                                                                                                                                                                                                                                                                                                                                                                                                                                                                                                                                                                                                                                                                                                                                                                                                                                                                                                                                                                                                                                                                                                                                                                                                                                                                                                                                                                                                                                                                                                                                                                                                                                                                                           | INDUSTRIAL MINERA                        |         |         |            |         |              | TUTICORIN    | 628 005 | GARNET ABRASIVES                   | 28     | PACKAGES             | 28 056,00              |          |        |        | DOHA                   | QATAR       |
| QATAR                                                                                                                                                                                                                                                                                                                                                                                                                                                                                                                                                                                                                                                                                                                                                                                                                                                                                                                                                                                                                                                                                                                                                                                                                                                                                                                                                                                                                                                                                                                                                                                                                                                                                                                                                                                                                                                                                                                                                                                                                                                                                                                          | DOHA                                                                                                                                                                                                                                                                                                                                                                                                                                                                                                                                                                                                                                                                                                                                                                                                                                                                                                                                                                                                                                                                                                                                                                                                                                                                                                                                                                                                                                                                                                                                                                                                                                                                                                                                                                                                                                                                                                                                                                                                                                                                                                                           | INDUSTRIAL MINERA                        | L CO(T  | PB NO.6 | 6, 4/160 E | 7, HARI | MUTHIAHPURAM | TUTICORIN    | 628 005 | GARNET ABRASIVES                   | 28     | PACKAGES             | 28 056,00              |          |        |        | DOHA                   | QATAR       |
|                                                                                                                                                                                                                                                                                                                                                                                                                                                                                                                                                                                                                                                                                                                                                                                                                                                                                                                                                                                                                                                                                                                                                                                                                                                                                                                                                                                                                                                                                                                                                                                                                                                                                                                                                                                                                                                                                                                                                                                                                                                                                                                                |                                                                                                                                                                                                                                                                                                                                                                                                                                                                                                                                                                                                                                                                                                                                                                                                                                                                                                                                                                                                                                                                                                                                                                                                                                                                                                                                                                                                                                                                                                                                                                                                                                                                                                                                                                                                                                                                                                                                                                                                                                                                                                                                | INDUSTRIAL MINERA                        |         |         |            |         |              | TUTICORIN    |         | GARNET ABRASIVES                   | 28     | PACKAGES             |                        |          |        |        |                        | QATAR       |
|                                                                                                                                                                                                                                                                                                                                                                                                                                                                                                                                                                                                                                                                                                                                                                                                                                                                                                                                                                                                                                                                                                                                                                                                                                                                                                                                                                                                                                                                                                                                                                                                                                                                                                                                                                                                                                                                                                                                                                                                                                                                                                                                | DOHA                                                                                                                                                                                                                                                                                                                                                                                                                                                                                                                                                                                                                                                                                                                                                                                                                                                                                                                                                                                                                                                                                                                                                                                                                                                                                                                                                                                                                                                                                                                                                                                                                                                                                                                                                                                                                                                                                                                                                                                                                                                                                                                           | INDUSTRIAL MINERA                        |         |         |            |         |              | TUTICORIN    | 628 005 | GARNET ABRASIVES                   | 28     | PACKAGES             |                        |          |        |        | DOHA                   | QATAR       |
| QATAR                                                                                                                                                                                                                                                                                                                                                                                                                                                                                                                                                                                                                                                                                                                                                                                                                                                                                                                                                                                                                                                                                                                                                                                                                                                                                                                                                                                                                                                                                                                                                                                                                                                                                                                                                                                                                                                                                                                                                                                                                                                                                                                          | DOHA                                                                                                                                                                                                                                                                                                                                                                                                                                                                                                                                                                                                                                                                                                                                                                                                                                                                                                                                                                                                                                                                                                                                                                                                                                                                                                                                                                                                                                                                                                                                                                                                                                                                                                                                                                                                                                                                                                                                                                                                                                                                                                                           | INDUSTRIAL MINERA                        |         |         |            |         |              | TUTICORIN    |         | GARNET ABRASIVES                   | 28     | PACKAGES             |                        |          |        |        | DOHA                   | QATAR       |
| QATAR                                                                                                                                                                                                                                                                                                                                                                                                                                                                                                                                                                                                                                                                                                                                                                                                                                                                                                                                                                                                                                                                                                                                                                                                                                                                                                                                                                                                                                                                                                                                                                                                                                                                                                                                                                                                                                                                                                                                                                                                                                                                                                                          |                                                                                                                                                                                                                                                                                                                                                                                                                                                                                                                                                                                                                                                                                                                                                                                                                                                                                                                                                                                                                                                                                                                                                                                                                                                                                                                                                                                                                                                                                                                                                                                                                                                                                                                                                                                                                                                                                                                                                                                                                                                                                                                                | INDUSTRIAL MINERA                        |         |         |            |         |              | TUTICORIN    |         | GARNET ABRASIVES                   | 28     | PACKAGES             | 28 056,00              |          |        |        | DOHA                   | QATAR       |
| QATAR                                                                                                                                                                                                                                                                                                                                                                                                                                                                                                                                                                                                                                                                                                                                                                                                                                                                                                                                                                                                                                                                                                                                                                                                                                                                                                                                                                                                                                                                                                                                                                                                                                                                                                                                                                                                                                                                                                                                                                                                                                                                                                                          | DOHA                                                                                                                                                                                                                                                                                                                                                                                                                                                                                                                                                                                                                                                                                                                                                                                                                                                                                                                                                                                                                                                                                                                                                                                                                                                                                                                                                                                                                                                                                                                                                                                                                                                                                                                                                                                                                                                                                                                                                                                                                                                                                                                           | INDUSTRIAL MINERA                        |         |         |            |         |              | TUTICORIN    | 628 005 | GARNET ABRASIVES                   | 28     | PACKAGES             |                        |          |        |        | DOHA                   | QATAR       |
| QATAR                                                                                                                                                                                                                                                                                                                                                                                                                                                                                                                                                                                                                                                                                                                                                                                                                                                                                                                                                                                                                                                                                                                                                                                                                                                                                                                                                                                                                                                                                                                                                                                                                                                                                                                                                                                                                                                                                                                                                                                                                                                                                                                          |                                                                                                                                                                                                                                                                                                                                                                                                                                                                                                                                                                                                                                                                                                                                                                                                                                                                                                                                                                                                                                                                                                                                                                                                                                                                                                                                                                                                                                                                                                                                                                                                                                                                                                                                                                                                                                                                                                                                                                                                                                                                                                                                | INDUSTRIAL MINERA                        |         |         |            |         |              | TUTICORIN    | 628 005 | GARNET ABRASIVES                   | 28     | PACKAGES             |                        |          |        |        | DOHA                   | QATAR       |
| QATAR                                                                                                                                                                                                                                                                                                                                                                                                                                                                                                                                                                                                                                                                                                                                                                                                                                                                                                                                                                                                                                                                                                                                                                                                                                                                                                                                                                                                                                                                                                                                                                                                                                                                                                                                                                                                                                                                                                                                                                                                                                                                                                                          | DOHA                                                                                                                                                                                                                                                                                                                                                                                                                                                                                                                                                                                                                                                                                                                                                                                                                                                                                                                                                                                                                                                                                                                                                                                                                                                                                                                                                                                                                                                                                                                                                                                                                                                                                                                                                                                                                                                                                                                                                                                                                                                                                                                           | INDUSTRIAL MINERAL                       | L CO(T  | PB NO.6 | 6, 4/160 E | 7, HARI | MUTHIAHPURAM | TUTICORIN    | 628 005 | GARNET ABRASIVES                   | 28     | PACKAGES             | 28 056,00              |          |        |        | DOHA                   | QATAR       |